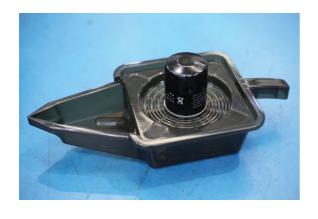

## **Drain Pan with Level Scale 2L**

A low profile 2L capacity oil drain pan suitable for use when servicing or carrying out an oil change on any engine with a small oil capacity like motorcycles and lawnmowers. Also ideal for draining vehicle gearboxes and differentials etc. Manufactured from translucent polypropylene with an easy to read level scale, in both metric and US quart measurements. It also features a removable grill suitable for use when draining filters.

## **Additional Information**

- · Ideal for both motorcycles and for draining oil from filters.
- · Capacity: 2 litre.
- Dimensions: 435 x 210 x 84mm.
- · Manufactured from polypropylene (PP).
- · Complete with pouring spout and level indicator.