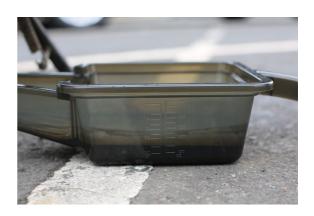

## **Drain Pan with Level Scale 2L**

A low profile 2L capacity oil drain pan suitable for use when servicing or carrying out an oil change on any engine with a small oil capacity like motorcycles and lawnmowers. Also ideal for draining vehicle gearboxes and differentials etc. Manufactured from translucent polypropylene with an easy to read level scale, in both metric and US quart measurements. It also features a removable grill suitable for use when draining filters.

## **Additional Information**

- · Ideal for both motorcycles and for draining oil from filters.
- · Capacity: 2 litre.
- Dimensions: 435 x 210 x 84mm.
- · Manufactured from polypropylene (PP).
- · Complete with pouring spout and level indicator.