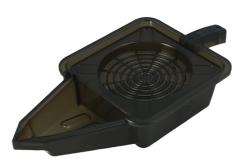

## **Drain Pan with Level Scale 2L**

A low profile 2L capacity oil drain pan suitable for use when servicing or carrying out an oil change on any engine with a small oil capacity like motorcycles and lawnmowers. Also ideal for draining vehicle gearboxes and differentials etc. Manufactured from translucent polypropylene with an easy to read level scale, in both metric and US quart measurements. It also features a removable grill suitable for use when draining filters.

## **Additional Information**

- · Ideal for both motorcycles and for draining oil from filters.
- · Capacity: 2 litre.
- Dimensions: 435 x 210 x 84mm.
- · Manufactured from polypropylene (PP).
- · Complete with pouring spout and level indicator.