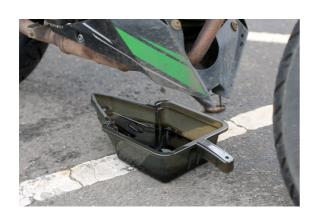

## **Drain Pan with Level Scale 2L**

A low profile 2L capacity oil drain pan suitable for use when servicing or carrying out an oil change on any engine with a small oil capacity like motorcycles and lawnmowers. Also ideal for draining vehicle gearboxes and differentials etc. Manufactured from translucent polypropylene with an easy to read level scale, in both metric and US quart measurements. It also features a removable grill suitable for use when draining filters.

## **Additional Information**

- · Ideal for both motorcycles and for draining oil from filters.
- · Capacity: 2 litre.
- Dimensions: 435 x 210 x 84mm.
- · Manufactured from polypropylene (PP).
- · Complete with pouring spout and level indicator.