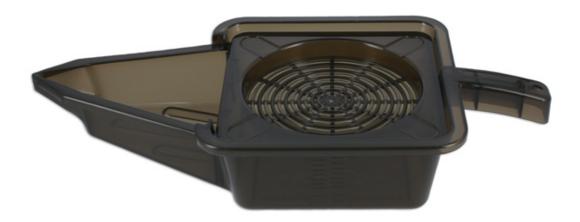

## **Drain Pan with Level Scale 2L**

A low profile 2L capacity oil drain pan suitable for use when servicing or carrying out an oil change on any engine with a small oil capacity like motorcycles and lawnmowers. Also ideal for draining vehicle gearboxes and differentials etc. Manufactured from translucent polypropylene with an easy to read level scale, in both metric and US quart measurements. It also features a removable grill suitable for use when draining filters.

## **Additional Information**

- · Ideal for both motorcycles and for draining oil from filters.
- · Capacity: 2 litre.
- Dimensions: 435 x 210 x 84mm.
- · Manufactured from polypropylene (PP).
- · Complete with pouring spout and level indicator.