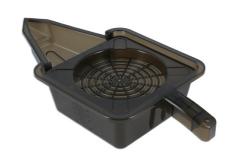

## **Drain Pan with Level Scale 2L**

A low profile 2L capacity oil drain pan suitable for use when servicing or carrying out an oil change on any engine with a small oil capacity like motorcycles and lawnmowers. Also ideal for draining vehicle gearboxes and differentials etc. Manufactured from translucent polypropylene with an easy to read level scale, in both metric and US quart measurements. It also features a removable grill suitable for use when draining filters.

## **Additional Information**

- · Ideal for both motorcycles and for draining oil from filters.
- · Capacity: 2 litre.
- Dimensions: 435 x 210 x 84mm.
- · Manufactured from polypropylene (PP).
- · Complete with pouring spout and level indicator.